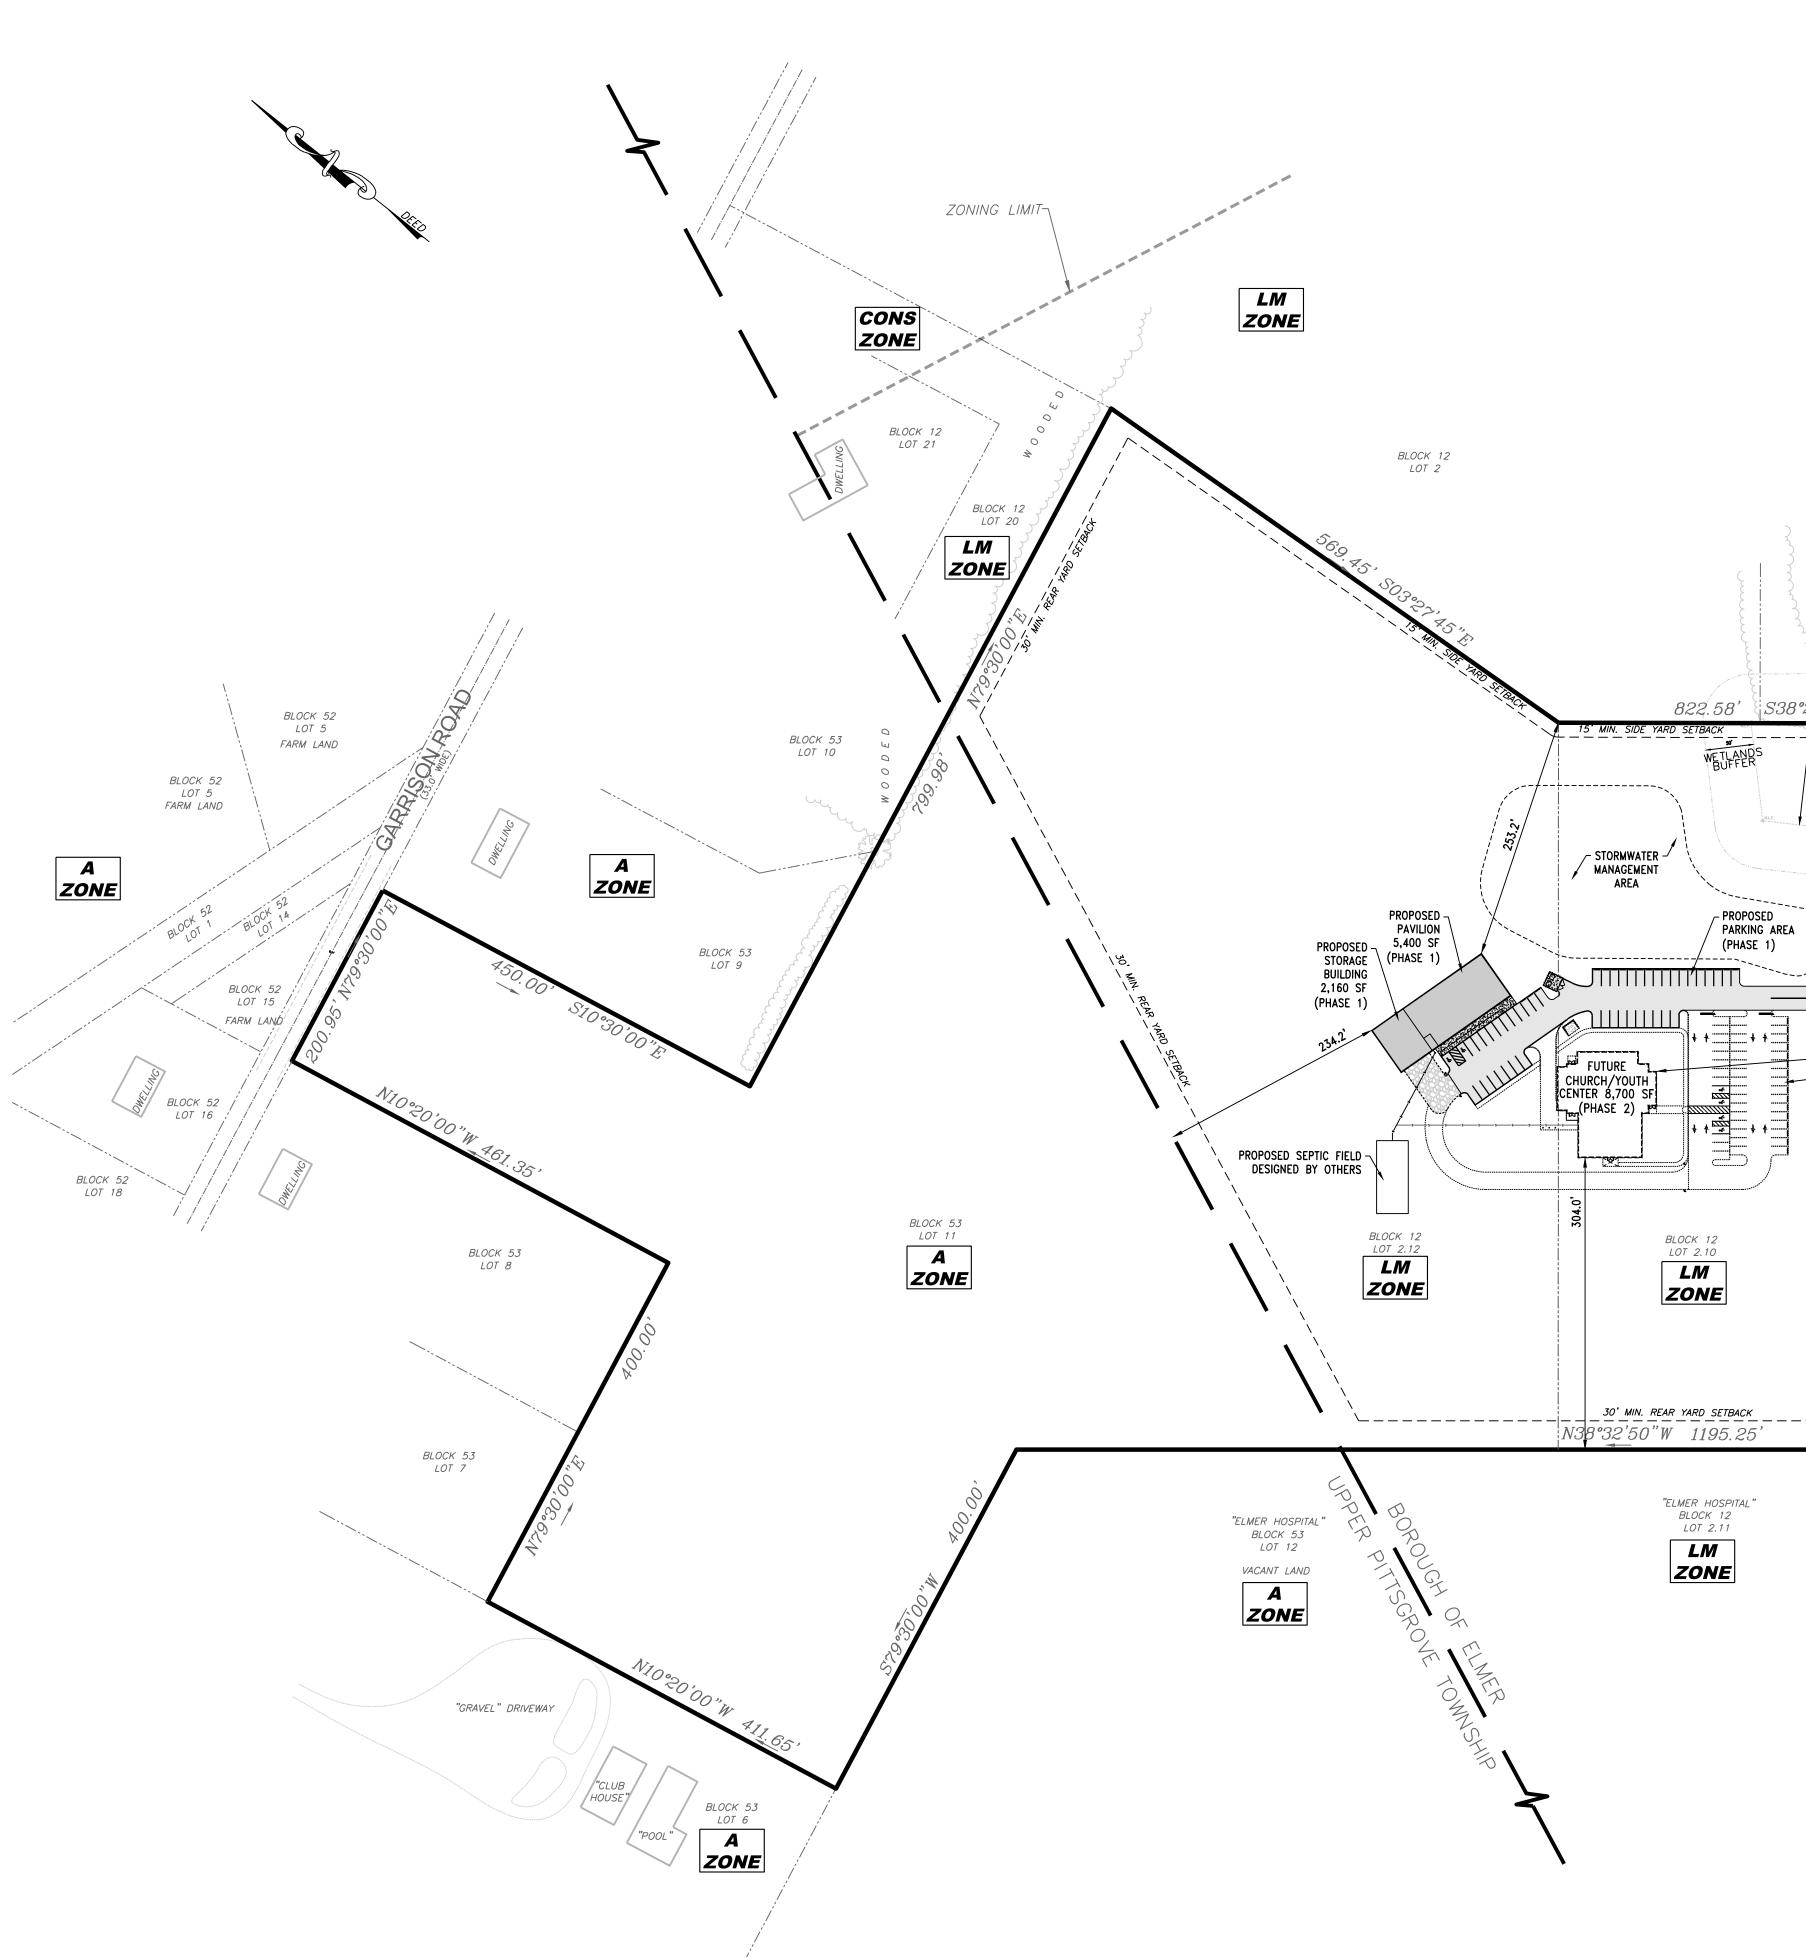

### BLOCK 12 LOT 4 LM ZONE WOODED BLOCK 12 LOT 5 BLOCK 1 LM wooded "ZONING LIMIT LOT 13.01 RP 822.58' \S38°25'29" ZONE ZONE <u>20' MIN. SIDE</u> YARD SETBACK F WETLANDS LINE AS SCALED FROM LM RP "WETLANDS LOCATION SURVEY" PREPARED BY IRICK ENGINEERING, ZONE 30' INGRESS/EGRESS EASEMENT ZONE WETLANDS BUFFEDS NJDEP FILE # 1700-06-0002.1 RIVEWA BLOCK 13 LOT 13.04 RP ZONE 5<u>1 MIN. SIDE</u> – <u>20' MIN. SIDE</u> – J R<u>D SETBA</u>CK PARKING AREA N38°15´26´W 🗕 245.00' BLOCK 13 LOT 13 FRAME SHED RP GLOCK 12 BLOCK 12 194 S48 ZONE LOT 6 495.1' T 2.08 DRIVEWAY - PROPOSED PARKING AREA (PHASE 2) \_---W BLOCK 12 - STORMWATER LOT 7 MANAGEMENT AREA RP BLOCK 12 ZONE LOT 8 -----BLOCK 12 BLOCK 12 LOT 9 EOT 2.05 \_\_\_\_\_\_ 30' MIN. REAR YARD SETBACK\_\_\_\_\_\_ Lis Lis BLOCK 12 LOT 20 RP BLOCK 12 LOT 2.04 ZONE

# SITE ST OWNER/APPLICANT:

TRACT IDENTIFICATION:

TRACT ZONING: TRACT AREA: EXISTING USE: PROPOSED USE: ZONING FOR THE ELMER BOROUGH LM ( APPLICABLE REGULATIONS MINIMUM LOT AREA MINIMUM LOT WIDTH MINIMUM LOT DEPTH: MINIMUM FRONT YARD: MINIMUM SIDE YARD: MINIMUM REAR YARD: MAXIMUM BUILDING HEIGHT MAXIMUM LOT COVERAGE MAXIMUM IMPERVIOUS COVERAGE PARKING STALL DEPTH PARKING STALL WIDTH PARKING AISLE WIDTH PARKING CALCULATIONS PER ORDINAN COMMUNITY FACILITIES: ASSEMBLY HAI

## SQUARE FEET OF GROSS FLOOR AREA CHURCH/YOUTH CENTER = 8,700 SF / 100 PARKING SUMMARY USE CHURCH/YOUTH CENTER TOTAL DESIGN WAIVERS REQUESTED: RELIEF REQUESTED FROM PROVIDING DRIVEWAY. RELIEF FROM PROVIDING A DECELERA RELIEF FROM PROVIDING AN ENVIRON

RELIEF FROM INSTALLING TOP PAVING SU CONSTRUCTION. APPLICANT PROPOSES T PHASE 1 AND SURFACE COURSE & BASE C

- 1. BOUNDARY AND TOPOGRAPHY A TOPOGRAPHY PLAN FOR: FIRST BAPT 2.10 & 2.12, BOROUGH OF ELMER, S TWP., SALEM COUNTY PREPARED 2010, FILE NUMBER 1641 & BOUNI ENTITLED PLAN OF SURVEY & TO BAPTIST CHURCH OF ELMER, SHEET SHEET 20, BLOCK 53, LOT 11, ENGINEERING, LLC, DATED DECEMBI 2. REFER TO ARCHITECTURAL DRAWING
- 3. THE CONTRACTOR SHALL NOTIFY T TO THE COMMENCEMENT OF ANY CO
- 4. IT IS IMPERATIVE THAT UTILITY COM AND/OR CONSTRUCTION. CALL 1-800-2 5. THE CONTRACTOR IS SPECIFICA ELEVATION OF EXISTING UTILITIES A OF THE VARIOUS UTILITY COMPANIE IN THE FIELD. THE INFORMATION COMPLETE. THE CONTRACTOR MUS LEAST 72 HOURS TO REQUEST EX EXCAVATION. IT SHALL BE THE RES ALL EXISTING UTILITIES WHICH CON THE PLANS. THE CONTRACTOR LOCATIONS, DEPTHS AND INVERTS P TO DIFFER FROM THOSE SHOWN BROUGHT TO THE ATTENTION OF TH
- THE CONTRACTOR SHALL BE RE CONSTRUCTION PERMITS INCLUDING CLOSING AND DEMOLITION.
- 7. ALL CONSTRUCTION REQUIREMENTS ACCORDANCE WITH THE LATEST ST BOROUGH OF ELMER, SALEM COUNTY
- 8. THE OWNER OR HIS REPRESENTATI FOR CONSTRUCTION SITE SAFETY DI COMPETENT PERSON). 9. THE SITE IS NOT WITHIN ANY WELLHE
- 10. THE SITE IS WITHIN ZONE X, AREAS CHANCE OF FLOOD PLAIN PER NA #34033C0210C.
- 11. A SEPTIC SYSTEM IS PROPOSED PAVILION. PUBLIC WATER SERVICE 12. THE TRASH ENCLOSURE WILL PROVI
- AND RECYCLABLE MATERIALS AS STIF 13. ALL SIGNS MUST CONFORM TO THE (MUTCD).

| SITE                                                                                                                                                                    | STATISTICS                                                                                              | 6                                                         |                         | <b></b>           |  |  |  |
|-------------------------------------------------------------------------------------------------------------------------------------------------------------------------|---------------------------------------------------------------------------------------------------------|-----------------------------------------------------------|-------------------------|-------------------|--|--|--|
|                                                                                                                                                                         | FIRST BAPTIST<br>209 BROAD ST                                                                           | CHURCH ELMER                                              |                         |                   |  |  |  |
|                                                                                                                                                                         | ELMER, NJ 08318<br>PLATE 20, BLOCK 53, LOT 11                                                           |                                                           |                         |                   |  |  |  |
|                                                                                                                                                                         | PLATE 20, BLOCK 53, LOT 11<br>GARRISON ROAD<br>TOWNSHIP OF UPPER PITTSGROVE<br>SALEM COUNTY, NEW JERSEY |                                                           |                         |                   |  |  |  |
|                                                                                                                                                                         | PLATE 4 & 6, BLOCK 12, LOTS 2.10 & 2.12<br>FRONT STREET                                                 |                                                           |                         |                   |  |  |  |
|                                                                                                                                                                         | BOROUGH OF ELMER<br>SALEM COUNTY, NEW JERSEY                                                            |                                                           |                         |                   |  |  |  |
|                                                                                                                                                                         | LM - LOW MEDIUM DENSITY RESIDENTIAL<br>RP - RESIDENTIAL-PROFESSIONAL                                    |                                                           |                         |                   |  |  |  |
|                                                                                                                                                                         | ELMER<br><u>UPPER PITTSG</u><br>TOTAL                                                                   | 21.63 AC<br>ROVE 11.86 AC<br>33.49 AC                     |                         |                   |  |  |  |
|                                                                                                                                                                         | AGRICULTURE                                                                                             |                                                           |                         |                   |  |  |  |
| BOROUGH I                                                                                                                                                               | CHURCH/YOUT                                                                                             | H CENTER & STOR,<br>I <b>DENSITY) ZONE</b>                | AGE/PAVILIOI            | N                 |  |  |  |
| <u>NS</u>                                                                                                                                                               | <u>PERMITTED /</u><br>REQUIRED                                                                          | PROPOSED                                                  | <u>STATUS</u>           |                   |  |  |  |
|                                                                                                                                                                         | 20,000 SF<br>(0.46 AC)                                                                                  | 33.49 AC                                                  | CONFORM                 | S                 |  |  |  |
|                                                                                                                                                                         | 100 FT                                                                                                  | 234 FT                                                    | CONFORM                 | S                 |  |  |  |
|                                                                                                                                                                         | 150 FT<br>35 FT                                                                                         | 956 FT ±<br>495.1 FT                                      | CONFORM                 |                   |  |  |  |
|                                                                                                                                                                         | 15 FT                                                                                                   | 253.2 FT                                                  | CONFORM                 | S                 |  |  |  |
| łT                                                                                                                                                                      | 30 FT<br>35 FT                                                                                          | 234.2 FT<br><35 FT                                        | CONFORM                 |                   |  |  |  |
|                                                                                                                                                                         | 10 %                                                                                                    | 1 %                                                       | CONFORM                 | S                 |  |  |  |
| VERAGE                                                                                                                                                                  | 10 %<br>9 FT                                                                                            | 4 %<br>9 FT                                               | CONFORM                 |                   |  |  |  |
|                                                                                                                                                                         | 18 FT                                                                                                   | 18 FT                                                     | CONFORM                 |                   |  |  |  |
|                                                                                                                                                                         | 25 FT                                                                                                   | 25 FT                                                     | CONFORM                 | S                 |  |  |  |
|                                                                                                                                                                         | HALL/ AUDITORIU                                                                                         | M/ COMMUNITY CEI<br>H 4 SEATS, WHICHI                     |                         |                   |  |  |  |
| = 8,700 SF /                                                                                                                                                            |                                                                                                         | · · · · , wi iiuni                                        | 0 000                   |                   |  |  |  |
|                                                                                                                                                                         | ORDINANCE<br>REQUIRED<br>87                                                                             | PROVIDED<br>IN PHASE 1<br>48                              | PROVID<br>IN PHAS<br>47 |                   |  |  |  |
|                                                                                                                                                                         |                                                                                                         | 40<br>CLUDING 5 HANDIC                                    |                         |                   |  |  |  |
|                                                                                                                                                                         |                                                                                                         |                                                           |                         |                   |  |  |  |
|                                                                                                                                                                         |                                                                                                         | G THE PERIMETER                                           |                         | ANU               |  |  |  |
|                                                                                                                                                                         | ERATION LANE A                                                                                          | LONG COUNTY RO<br>ACT STUDY.                              | UTE # 649).             |                   |  |  |  |
| TOP PAVIN                                                                                                                                                               | G SURFACE COU                                                                                           | RSE & BASE COUR<br>6" TH. ASPHALT MI                      |                         |                   |  |  |  |
|                                                                                                                                                                         |                                                                                                         | 6" TH. ASPHALT MI<br>ON COMPLETION OF                     |                         |                   |  |  |  |
|                                                                                                                                                                         |                                                                                                         |                                                           |                         |                   |  |  |  |
|                                                                                                                                                                         | NOTES                                                                                                   |                                                           |                         |                   |  |  |  |
| OR: FIRST I                                                                                                                                                             | BAPTIST CHURCH                                                                                          | FROM PLAN EN<br>H OF ELMER, SHEE<br>LOCK 53, LOT 11, U    | T 6, BLOCK 1            | 2, LOTS           |  |  |  |
| (PREPARE<br>1641 & BC                                                                                                                                                   | D BY LAND ENG<br>DUNDARY AND T                                                                          | INEERING, LLC, DA                                         | TED NOVEM               | BER 11,<br>M PLAN |  |  |  |
| ELMER, SHE<br>53, LOT 1 <sup>4</sup>                                                                                                                                    | EET 6, BLOCK 12,<br>1, UPPER PITTS                                                                      | SITE PLAN TITLE<br>LOTS 2.10 & 2.12, B<br>SGROVE TWP., PF | OROUGH OF               | ELMER,            |  |  |  |
|                                                                                                                                                                         |                                                                                                         | OB NUMBER 3164.                                           | S AND DIME              | NSIONS.           |  |  |  |
| IALL NOTIF                                                                                                                                                              | Y THE BOROUGH                                                                                           | OF ELMER AT LEA                                           | ST 72 HOURS             |                   |  |  |  |
| T UTILITY (                                                                                                                                                             | COMPANIES ARE                                                                                           | NOTIFIED PRIOR 1                                          | O ANY EXCA              | VATION            |  |  |  |
|                                                                                                                                                                         |                                                                                                         | ORDER MARK-OUT                                            |                         | AND/OR            |  |  |  |
| NG UTILITIE                                                                                                                                                             | es as shown on<br>Anies and, whe                                                                        | I THESE PLANS IS E<br>RE POSSIBLE, MEA                    | BASED ON RE             | ECORDS<br>S TAKEN |  |  |  |
| NTRACTOR                                                                                                                                                                | MUST CALL THE                                                                                           | BE RELIED ON AS<br>E APPROPRIATE U<br>LOCATION OF UTIL    | TILITY COMP             | ANY AT            |  |  |  |
| REQUEST EXACT FIELD LOCATION OF UTILITIES BEFORE ANY<br>LL BE THE RESPONSIBILITY OF THE CONTRACTOR TO RELOCATE<br>S WHICH CONFLICT WITH PROPOSED IMPROVEMENTS SHOWN ON  |                                                                                                         |                                                           |                         |                   |  |  |  |
| ONTRACTOR SHALL VERIFY ALL EXISTING CONDITIONS, UTILITY<br>AND INVERTS PRIOR TO CONSTRUCTION. ANY CONDITIONS FOUND<br>HOSE SHOWN BY THESE DRAWINGS SHALL BE IMMEDIATELY |                                                                                                         |                                                           |                         |                   |  |  |  |
| ENTION OF THE ENGINEER.<br>SHALL BE RESPONSIBLE FOR OBTAINING ALL NECESSARY                                                                                             |                                                                                                         |                                                           |                         |                   |  |  |  |
| SHALL BE RESPONSIBLE FOR OBTAINING ALL NECESSARY<br>1ITS INCLUDING BUT NOT LIMITED TO BUILDING, SIDEWALK/STREET<br>TION.                                                |                                                                                                         |                                                           |                         |                   |  |  |  |
| REQUIREMENTS AND MATERIALS SPECIFICATIONS SHALL BE IN<br>THE LATEST STANDARDS, SPECIFICATIONS, AND DETAILS OF THE                                                       |                                                                                                         |                                                           |                         |                   |  |  |  |
| SALEM COUNTY, NJDEP, AND NJDOT WHERE APPLICABLE.                                                                                                                        |                                                                                                         |                                                           |                         |                   |  |  |  |
| REPRESENTATIVE, IS TO DESIGNATE AN INDIVIDUAL RESPONSIBLE<br>SITE SAFETY DURING THE COURSE OF SITE IMPROVEMENTS (OSHA<br>).                                             |                                                                                                         |                                                           |                         |                   |  |  |  |
|                                                                                                                                                                         | LHEAD PROTEC                                                                                            |                                                           |                         |                   |  |  |  |
| ,                                                                                                                                                                       |                                                                                                         | ED TO BE OUTSIDI<br>OD INSURANCE P                        |                         |                   |  |  |  |
|                                                                                                                                                                         | ED TO SERVICE<br>E IS PROPOSED.                                                                         | THE CHURCH Y                                              | OUTH CENT               | ER AND            |  |  |  |
| RE WILL PR                                                                                                                                                              | ROVIDE FOR THE                                                                                          | COLLECTION AND                                            | REMOVAL OF              | TRASH             |  |  |  |
|                                                                                                                                                                         |                                                                                                         | BOROUGH CODE.                                             |                         | DEVICES           |  |  |  |
| _ `                                                                                                                                                                     |                                                                                                         |                                                           |                         |                   |  |  |  |
|                                                                                                                                                                         |                                                                                                         |                                                           |                         |                   |  |  |  |
|                                                                                                                                                                         |                                                                                                         |                                                           |                         |                   |  |  |  |
|                                                                                                                                                                         |                                                                                                         |                                                           |                         |                   |  |  |  |
|                                                                                                                                                                         |                                                                                                         |                                                           |                         |                   |  |  |  |
|                                                                                                                                                                         |                                                                                                         |                                                           |                         |                   |  |  |  |
|                                                                                                                                                                         |                                                                                                         |                                                           |                         |                   |  |  |  |
|                                                                                                                                                                         |                                                                                                         |                                                           |                         |                   |  |  |  |
|                                                                                                                                                                         |                                                                                                         |                                                           |                         |                   |  |  |  |
|                                                                                                                                                                         |                                                                                                         |                                                           |                         |                   |  |  |  |
|                                                                                                                                                                         |                                                                                                         |                                                           |                         |                   |  |  |  |
|                                                                                                                                                                         |                                                                                                         |                                                           |                         |                   |  |  |  |
|                                                                                                                                                                         |                                                                                                         |                                                           |                         |                   |  |  |  |
|                                                                                                                                                                         |                                                                                                         |                                                           |                         | те                |  |  |  |
| HEET 5                                                                                                                                                                  | FUR DETAIL                                                                                              | ED SITE IMPR                                              | OVEMEN                  | 15                |  |  |  |
| OVI                                                                                                                                                                     |                                                                                                         |                                                           | N                       |                   |  |  |  |
|                                                                                                                                                                         | SITE PI                                                                                                 |                                                           |                         |                   |  |  |  |
| RST BAPTIST CHURCH OF ELMER                                                                                                                                             |                                                                                                         |                                                           |                         |                   |  |  |  |
| PLATE 6, BLOCK 12, LOTS 2.10 & 2.12                                                                                                                                     |                                                                                                         |                                                           |                         |                   |  |  |  |
| 329 FRONT STREET<br>SITUATED IN THE<br>BOROLICH OF EL MER                                                                                                               |                                                                                                         |                                                           |                         |                   |  |  |  |
| BOROUGH OF ELMER<br>NTY OF SALEM, STATE OF NEW JERSEY                                                                                                                   |                                                                                                         |                                                           |                         |                   |  |  |  |
| E CIVIL ENGINEERING                                                                                                                                                     |                                                                                                         |                                                           |                         |                   |  |  |  |
|                                                                                                                                                                         |                                                                                                         |                                                           |                         | <u> </u>          |  |  |  |
| 2205 DELSEA DRIVE, SUITE 7<br>FRANKLINVILLE, NEW JERSEY 08322<br>(856) 885 - 8679                                                                                       |                                                                                                         |                                                           |                         |                   |  |  |  |
| (856) 885 - 8679<br>FAX (856) 513 - 6594<br>CERTIFICATE OF AUTHORIZATION No. GA28188600                                                                                 |                                                                                                         |                                                           |                         |                   |  |  |  |
|                                                                                                                                                                         |                                                                                                         | NILATION NO. G                                            | 1000UU שרי              |                   |  |  |  |
| 1                                                                                                                                                                       | . /.                                                                                                    | 7011                                                      |                         |                   |  |  |  |
| Ŵ                                                                                                                                                                       | llion (.                                                                                                | Tilm                                                      | ~                       | 11/09/22          |  |  |  |
|                                                                                                                                                                         |                                                                                                         | MORE, P.                                                  |                         | DATE              |  |  |  |
| PROJECT                                                                                                                                                                 |                                                                                                         | DATE: NOVEME                                              |                         | SHEET 4 OF 12     |  |  |  |
| _ <b>~</b> _V                                                                                                                                                           |                                                                                                         |                                                           | ., <b>_*</b> ±£         |                   |  |  |  |