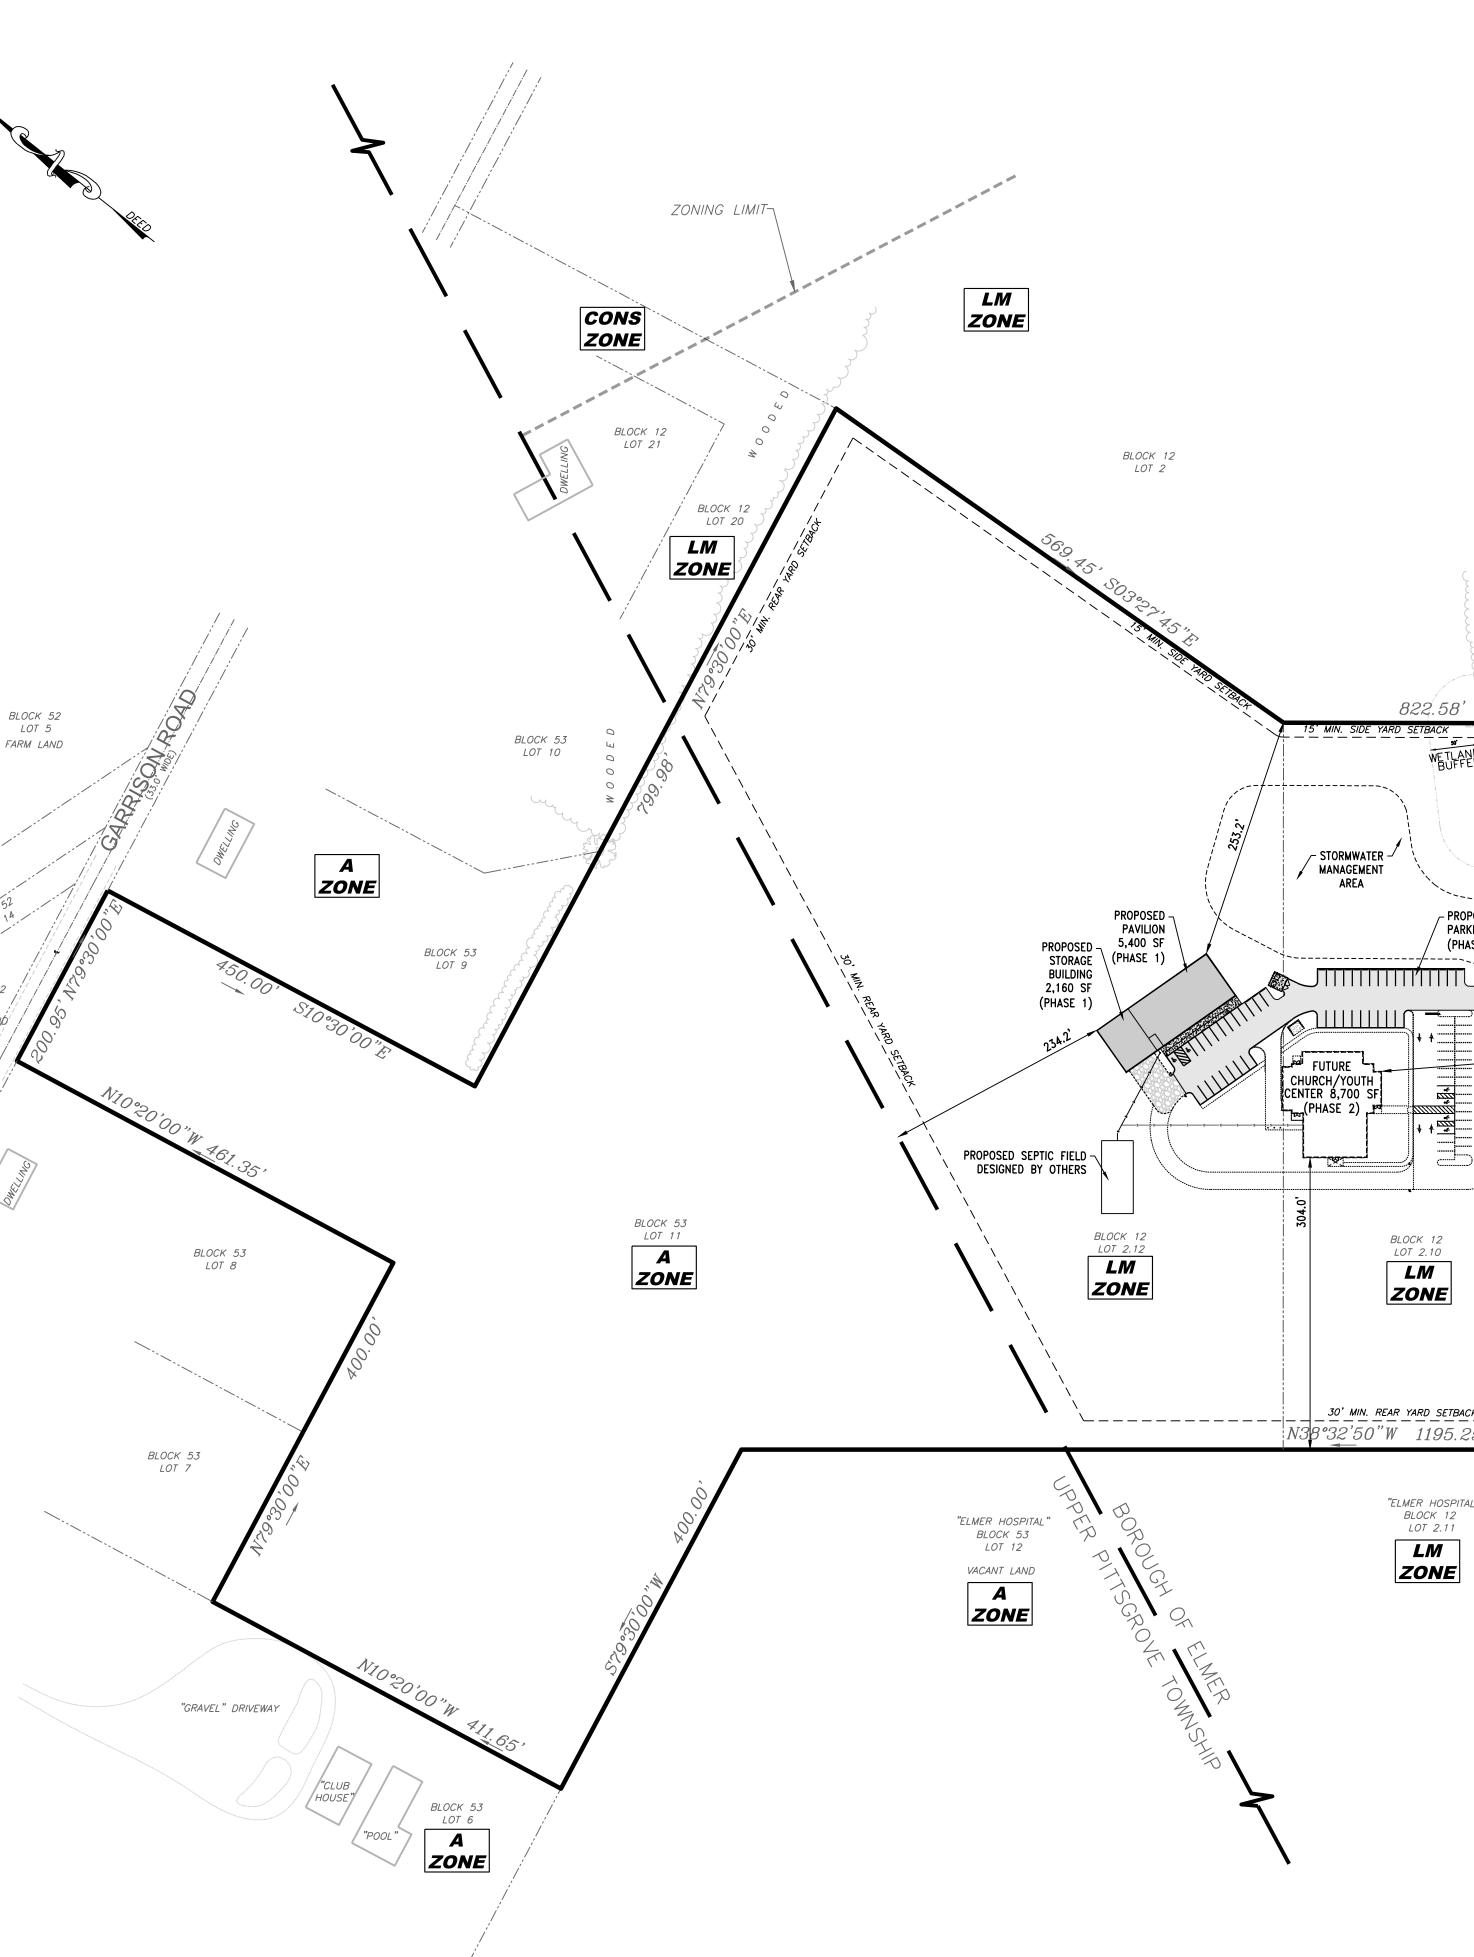

### BLOCK 12 LOT 4 LM ZONE WOODED BLOCK 12 LOT 5 BLOCK 1 LM wooded "ZONING LIMIT LOT 13.01 RP 822.58' \S38°25'29" ZONE ZONE <u>20' MIN. SIDE</u> YARD SETBACK F WETLANDS LINE AS SCALED FROM LM RP "WETLANDS LOCATION SURVEY" PREPARED BY IRICK ENGINEERING, ZONE 30' INGRESS/EGRESS EASEMENT ZONE WETLANDS BUFFEDS NJDEP FILE # 1700-06-0002.1 RIVEWA BLOCK 13 LOT 13.04 RP ZONE 5<u>1 MIN. SIDE</u> – <u>20' MIN. SIDE</u> – J R<u>D SETBA</u>CK PARKING AREA N38°15´26´W 🗕 245.00' BLOCK 13 LOT 13 FRAME SHED RP GLOCK 12 BLOCK 12 194 S48 ZONE LOT 6 495.1' T 2.08 DRIVEWAY - PROPOSED PARKING AREA (PHASE 2) \_---W BLOCK 12 - STORMWATER LOT 7 MANAGEMENT AREA RP BLOCK 12 ZONE LOT 8 -----BLOCK 12 BLOCK 12 LOT 9 EOT 2.05 \_\_\_\_\_\_ 30' MIN. REAR YARD SETBACK\_\_\_\_\_\_ Lis Lis BLOCK 12 LOT 20 RP BLOCK 12 LOT 2.04 ZONE

# SITE ST OWNER/APPLICANT:

TRACT IDENTIFICATION:

TRACT ZONING: TRACT AREA: EXISTING USE: PROPOSED USE: ZONING FOR THE ELMER BOROUGH LM ( APPLICABLE REGULATIONS MINIMUM LOT AREA MINIMUM LOT WIDTH MINIMUM LOT DEPTH: MINIMUM FRONT YARD: MINIMUM SIDE YARD: MINIMUM REAR YARD: MAXIMUM BUILDING HEIGHT MAXIMUM LOT COVERAGE MAXIMUM IMPERVIOUS COVERAGE PARKING STALL DEPTH PARKING STALL WIDTH PARKING AISLE WIDTH PARKING CALCULATIONS PER ORDINAN COMMUNITY FACILITIES: ASSEMBLY HAI

## SQUARE FEET OF GROSS FLOOR AREA CHURCH/YOUTH CENTER = 8,700 SF / 100 PARKING SUMMARY USE CHURCH/YOUTH CENTER TOTAL DESIGN WAIVERS REQUESTED: RELIEF REQUESTED FROM PROVIDING DRIVEWAY. RELIEF FROM PROVIDING A DECELERA RELIEF FROM PROVIDING AN ENVIRON

RELIEF FROM INSTALLING TOP PAVING SU CONSTRUCTION. APPLICANT PROPOSES T PHASE 1 AND SURFACE COURSE & BASE C

- 1. BOUNDARY AND TOPOGRAPHY A TOPOGRAPHY PLAN FOR: FIRST BAPT 2.10 & 2.12, BOROUGH OF ELMER, S TWP., SALEM COUNTY PREPARED 2010, FILE NUMBER 1641 & BOUNI ENTITLED PLAN OF SURVEY & TO BAPTIST CHURCH OF ELMER, SHEET SHEET 20, BLOCK 53, LOT 11, ENGINEERING, LLC, DATED DECEMBI 2. REFER TO ARCHITECTURAL DRAWING
- 3. THE CONTRACTOR SHALL NOTIFY T TO THE COMMENCEMENT OF ANY CO
- 4. IT IS IMPERATIVE THAT UTILITY COM AND/OR CONSTRUCTION. CALL 1-800-2 5. THE CONTRACTOR IS SPECIFICA ELEVATION OF EXISTING UTILITIES A OF THE VARIOUS UTILITY COMPANIE IN THE FIELD. THE INFORMATION COMPLETE. THE CONTRACTOR MUS LEAST 72 HOURS TO REQUEST EX EXCAVATION. IT SHALL BE THE RES ALL EXISTING UTILITIES WHICH CON THE PLANS. THE CONTRACTOR LOCATIONS, DEPTHS AND INVERTS P TO DIFFER FROM THOSE SHOWN BROUGHT TO THE ATTENTION OF TH
- THE CONTRACTOR SHALL BE RE CONSTRUCTION PERMITS INCLUDING CLOSING AND DEMOLITION.
- 7. ALL CONSTRUCTION REQUIREMENTS ACCORDANCE WITH THE LATEST ST BOROUGH OF ELMER, SALEM COUNTY
- 8. THE OWNER OR HIS REPRESENTATI FOR CONSTRUCTION SITE SAFETY DI COMPETENT PERSON). 9. THE SITE IS NOT WITHIN ANY WELLHE
- 10. THE SITE IS WITHIN ZONE X, AREAS CHANCE OF FLOOD PLAIN PER NA #34033C0210C.
- 11. A SEPTIC SYSTEM IS PROPOSED PAVILION. PUBLIC WATER SERVICE 12. THE TRASH ENCLOSURE WILL PROVI
- AND RECYCLABLE MATERIALS AS STIF 13. ALL SIGNS MUST CONFORM TO THE (MUTCD).

| SITE                                                                                                                                                                    | STATISTICS                                                                                              | 6                                                         |                         | <b></b>           |  |  |  |
|-------------------------------------------------------------------------------------------------------------------------------------------------------------------------|---------------------------------------------------------------------------------------------------------|-----------------------------------------------------------|-------------------------|-------------------|--|--|--|
|                                                                                                                                                                         | FIRST BAPTIST<br>209 BROAD ST                                                                           | CHURCH ELMER                                              |                         |                   |  |  |  |
|                                                                                                                                                                         | ELMER, NJ 08318<br>PLATE 20, BLOCK 53, LOT 11                                                           |                                                           |                         |                   |  |  |  |
|                                                                                                                                                                         | PLATE 20, BLOCK 53, LOT 11<br>GARRISON ROAD<br>TOWNSHIP OF UPPER PITTSGROVE<br>SALEM COUNTY, NEW JERSEY |                                                           |                         |                   |  |  |  |
|                                                                                                                                                                         | PLATE 4 & 6, BLOCK 12, LOTS 2.10 & 2.12<br>FRONT STREET                                                 |                                                           |                         |                   |  |  |  |
|                                                                                                                                                                         | BOROUGH OF ELMER<br>SALEM COUNTY, NEW JERSEY                                                            |                                                           |                         |                   |  |  |  |
|                                                                                                                                                                         | LM - LOW MEDIUM DENSITY RESIDENTIAL<br>RP - RESIDENTIAL-PROFESSIONAL                                    |                                                           |                         |                   |  |  |  |
|                                                                                                                                                                         | ELMER<br><u>UPPER PITTSG</u><br>TOTAL                                                                   | 21.63 AC<br>ROVE 11.86 AC<br>33.49 AC                     |                         |                   |  |  |  |
|                                                                                                                                                                         | AGRICULTURE                                                                                             |                                                           |                         |                   |  |  |  |
| BOROUGH I                                                                                                                                                               | CHURCH/YOUT                                                                                             | H CENTER & STOR,<br>I <b>DENSITY) ZONE</b>                | AGE/PAVILIOI            | N                 |  |  |  |
| <u>NS</u>                                                                                                                                                               | <u>PERMITTED /</u><br>REQUIRED                                                                          | PROPOSED                                                  | <u>STATUS</u>           |                   |  |  |  |
|                                                                                                                                                                         | 20,000 SF<br>(0.46 AC)                                                                                  | 33.49 AC                                                  | CONFORM                 | S                 |  |  |  |
|                                                                                                                                                                         | 100 FT                                                                                                  | 234 FT                                                    | CONFORM                 | S                 |  |  |  |
|                                                                                                                                                                         | 150 FT<br>35 FT                                                                                         | 956 FT ±<br>495.1 FT                                      | CONFORM                 |                   |  |  |  |
|                                                                                                                                                                         | 15 FT                                                                                                   | 253.2 FT                                                  | CONFORM                 | S                 |  |  |  |
| łT                                                                                                                                                                      | 30 FT<br>35 FT                                                                                          | 234.2 FT<br><35 FT                                        | CONFORM                 |                   |  |  |  |
|                                                                                                                                                                         | 10 %                                                                                                    | 1 %                                                       | CONFORM                 | S                 |  |  |  |
| VERAGE                                                                                                                                                                  | 10 %<br>9 FT                                                                                            | 4 %<br>9 FT                                               | CONFORM                 |                   |  |  |  |
|                                                                                                                                                                         | 18 FT                                                                                                   | 18 FT                                                     | CONFORM                 |                   |  |  |  |
|                                                                                                                                                                         | 25 FT                                                                                                   | 25 FT                                                     | CONFORM                 | S                 |  |  |  |
|                                                                                                                                                                         | HALL/ AUDITORIU                                                                                         | M/ COMMUNITY CEI<br>H 4 SEATS, WHICHI                     |                         |                   |  |  |  |
| = 8,700 SF /                                                                                                                                                            |                                                                                                         | · · · · , wi iiuni                                        | 0 000                   |                   |  |  |  |
|                                                                                                                                                                         | ORDINANCE<br>REQUIRED<br>87                                                                             | PROVIDED<br>IN PHASE 1<br>48                              | PROVID<br>IN PHAS<br>47 |                   |  |  |  |
|                                                                                                                                                                         |                                                                                                         | 40<br>CLUDING 5 HANDIC                                    |                         |                   |  |  |  |
|                                                                                                                                                                         |                                                                                                         |                                                           |                         |                   |  |  |  |
|                                                                                                                                                                         |                                                                                                         | G THE PERIMETER                                           |                         | ANU               |  |  |  |
|                                                                                                                                                                         | ERATION LANE A                                                                                          | LONG COUNTY RO<br>ACT STUDY.                              | UTE # 649).             |                   |  |  |  |
| TOP PAVIN                                                                                                                                                               | G SURFACE COU                                                                                           | RSE & BASE COUR<br>6" TH. ASPHALT MI                      |                         |                   |  |  |  |
|                                                                                                                                                                         |                                                                                                         | 6" TH. ASPHALT MI<br>ON COMPLETION OF                     |                         |                   |  |  |  |
|                                                                                                                                                                         |                                                                                                         |                                                           |                         |                   |  |  |  |
|                                                                                                                                                                         | NOTES                                                                                                   |                                                           |                         |                   |  |  |  |
| OR: FIRST I                                                                                                                                                             | BAPTIST CHURCH                                                                                          | FROM PLAN EN<br>H OF ELMER, SHEE<br>LOCK 53, LOT 11, U    | T 6, BLOCK 1            | 2, LOTS           |  |  |  |
| (PREPARE<br>1641 & BC                                                                                                                                                   | D BY LAND ENG<br>DUNDARY AND T                                                                          | INEERING, LLC, DA                                         | TED NOVEM               | BER 11,<br>M PLAN |  |  |  |
| ELMER, SHE<br>53, LOT 1 <sup>4</sup>                                                                                                                                    | EET 6, BLOCK 12,<br>1, UPPER PITTS                                                                      | SITE PLAN TITLE<br>LOTS 2.10 & 2.12, B<br>SGROVE TWP., PF | OROUGH OF               | ELMER,            |  |  |  |
|                                                                                                                                                                         |                                                                                                         | OB NUMBER 3164.                                           | S AND DIME              | NSIONS.           |  |  |  |
| IALL NOTIF                                                                                                                                                              | Y THE BOROUGH                                                                                           | OF ELMER AT LEA                                           | ST 72 HOURS             |                   |  |  |  |
| T UTILITY (                                                                                                                                                             | COMPANIES ARE                                                                                           | NOTIFIED PRIOR 1                                          | O ANY EXCA              | VATION            |  |  |  |
|                                                                                                                                                                         |                                                                                                         | ORDER MARK-OUT                                            |                         | AND/OR            |  |  |  |
| NG UTILITIE                                                                                                                                                             | es as shown on<br>Anies and, whe                                                                        | I THESE PLANS IS E<br>RE POSSIBLE, MEA                    | BASED ON RE             | ECORDS<br>S TAKEN |  |  |  |
| NTRACTOR                                                                                                                                                                | MUST CALL THE                                                                                           | BE RELIED ON AS<br>E APPROPRIATE U<br>LOCATION OF UTIL    | TILITY COMP             | ANY AT            |  |  |  |
| REQUEST EXACT FIELD LOCATION OF UTILITIES BEFORE ANY<br>LL BE THE RESPONSIBILITY OF THE CONTRACTOR TO RELOCATE<br>S WHICH CONFLICT WITH PROPOSED IMPROVEMENTS SHOWN ON  |                                                                                                         |                                                           |                         |                   |  |  |  |
| ONTRACTOR SHALL VERIFY ALL EXISTING CONDITIONS, UTILITY<br>AND INVERTS PRIOR TO CONSTRUCTION. ANY CONDITIONS FOUND<br>HOSE SHOWN BY THESE DRAWINGS SHALL BE IMMEDIATELY |                                                                                                         |                                                           |                         |                   |  |  |  |
| ENTION OF THE ENGINEER.<br>SHALL BE RESPONSIBLE FOR OBTAINING ALL NECESSARY                                                                                             |                                                                                                         |                                                           |                         |                   |  |  |  |
| SHALL BE RESPONSIBLE FOR OBTAINING ALL NECESSARY<br>1ITS INCLUDING BUT NOT LIMITED TO BUILDING, SIDEWALK/STREET<br>TION.                                                |                                                                                                         |                                                           |                         |                   |  |  |  |
| REQUIREMENTS AND MATERIALS SPECIFICATIONS SHALL BE IN<br>THE LATEST STANDARDS, SPECIFICATIONS, AND DETAILS OF THE                                                       |                                                                                                         |                                                           |                         |                   |  |  |  |
| SALEM COUNTY, NJDEP, AND NJDOT WHERE APPLICABLE.                                                                                                                        |                                                                                                         |                                                           |                         |                   |  |  |  |
| REPRESENTATIVE, IS TO DESIGNATE AN INDIVIDUAL RESPONSIBLE<br>SITE SAFETY DURING THE COURSE OF SITE IMPROVEMENTS (OSHA<br>).                                             |                                                                                                         |                                                           |                         |                   |  |  |  |
|                                                                                                                                                                         | LHEAD PROTEC                                                                                            |                                                           |                         |                   |  |  |  |
| ,                                                                                                                                                                       |                                                                                                         | ED TO BE OUTSIDI<br>OD INSURANCE P                        |                         |                   |  |  |  |
|                                                                                                                                                                         | ED TO SERVICE<br>E IS PROPOSED.                                                                         | THE CHURCH Y                                              | OUTH CENT               | ER AND            |  |  |  |
| RE WILL PR                                                                                                                                                              | ROVIDE FOR THE                                                                                          | COLLECTION AND                                            | REMOVAL OF              | TRASH             |  |  |  |
|                                                                                                                                                                         |                                                                                                         | BOROUGH CODE.                                             |                         | DEVICES           |  |  |  |
| _ `                                                                                                                                                                     |                                                                                                         |                                                           |                         |                   |  |  |  |
|                                                                                                                                                                         |                                                                                                         |                                                           |                         |                   |  |  |  |
|                                                                                                                                                                         |                                                                                                         |                                                           |                         |                   |  |  |  |
|                                                                                                                                                                         |                                                                                                         |                                                           |                         |                   |  |  |  |
|                                                                                                                                                                         |                                                                                                         |                                                           |                         |                   |  |  |  |
|                                                                                                                                                                         |                                                                                                         |                                                           |                         |                   |  |  |  |
|                                                                                                                                                                         |                                                                                                         |                                                           |                         |                   |  |  |  |
|                                                                                                                                                                         |                                                                                                         |                                                           |                         |                   |  |  |  |
|                                                                                                                                                                         |                                                                                                         |                                                           |                         |                   |  |  |  |
|                                                                                                                                                                         |                                                                                                         |                                                           |                         |                   |  |  |  |
|                                                                                                                                                                         |                                                                                                         |                                                           |                         |                   |  |  |  |
|                                                                                                                                                                         |                                                                                                         |                                                           |                         |                   |  |  |  |
|                                                                                                                                                                         |                                                                                                         |                                                           |                         |                   |  |  |  |
|                                                                                                                                                                         |                                                                                                         |                                                           |                         | те                |  |  |  |
| HEET 5                                                                                                                                                                  | FUR DETAIL                                                                                              | ED SITE IMPR                                              | OVEMEN                  | 15                |  |  |  |
| OVI                                                                                                                                                                     |                                                                                                         |                                                           | N                       |                   |  |  |  |
|                                                                                                                                                                         | SITE PI                                                                                                 |                                                           |                         |                   |  |  |  |
| RST BAPTIST CHURCH OF ELMER                                                                                                                                             |                                                                                                         |                                                           |                         |                   |  |  |  |
| PLATE 6, BLOCK 12, LOTS 2.10 & 2.12                                                                                                                                     |                                                                                                         |                                                           |                         |                   |  |  |  |
| 329 FRONT STREET<br>SITUATED IN THE<br>BOROLICH OF EL MER                                                                                                               |                                                                                                         |                                                           |                         |                   |  |  |  |
| BOROUGH OF ELMER<br>NTY OF SALEM, STATE OF NEW JERSEY                                                                                                                   |                                                                                                         |                                                           |                         |                   |  |  |  |
| E CIVIL ENGINEERING                                                                                                                                                     |                                                                                                         |                                                           |                         |                   |  |  |  |
|                                                                                                                                                                         |                                                                                                         |                                                           |                         | <u> </u>          |  |  |  |
| 2205 DELSEA DRIVE, SUITE 7<br>FRANKLINVILLE, NEW JERSEY 08322<br>(856) 885 - 8679                                                                                       |                                                                                                         |                                                           |                         |                   |  |  |  |
| (856) 885 - 8679<br>FAX (856) 513 - 6594<br>CERTIFICATE OF AUTHORIZATION No. GA28188600                                                                                 |                                                                                                         |                                                           |                         |                   |  |  |  |
|                                                                                                                                                                         |                                                                                                         | NILATION NO. G                                            | 1000UU שרי              |                   |  |  |  |
| 1                                                                                                                                                                       | . /.                                                                                                    | 7011                                                      |                         |                   |  |  |  |
| Ŵ                                                                                                                                                                       | llion (.                                                                                                | Tilm                                                      | ~                       | 11/09/22          |  |  |  |
|                                                                                                                                                                         |                                                                                                         | MORE, P.                                                  |                         | DATE              |  |  |  |
| PROJECT                                                                                                                                                                 |                                                                                                         | DATE: NOVEME                                              |                         | SHEET 4 OF 12     |  |  |  |
| _ <b>~</b> _V                                                                                                                                                           |                                                                                                         |                                                           | ., <b>_*</b> ±£         |                   |  |  |  |